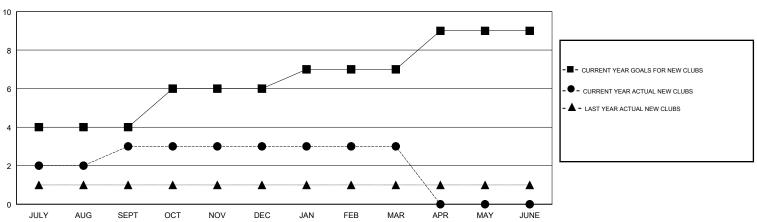

APR/MAY/JUNE

# MONTHLY MEMBERSHIP PROGRESS REPORT

## District 4 C3

Results as of: 03/31/2018

0

#### **HOWARD HUDSON LOCATION CALIFORNIA GMT CA** Clubs Members RESULTS FOR 2017-2018 RESULTS FOR 2017-2018 NEW CLUB GOAL NEW CLUBS DROPPED CLUBS MEMBER GROWTH NET MEMBER GROWTH DROPPED QUARTER QUARTER GOAL ACTUAL MEMBERS ACTUAL (including transfers) 3 145 140 105 JULY/AUG/SEPT JULY/AUG/SEPT 65 21 20 OCT/NOV/DEC OCT/NOV/DEC 0 1 0 50 23 44 JAN/FEB/MAR JAN/FEB/MAR

APR/MAY/JUNE

65

0

### GOALS AND ACTUAL NEW CLUBS CUMULATIVE

0

0

2



## GOALS AND ACTUAL MEMBERS CUMULATIVE



| DROPPED CLUBS: 1  DROPPED MEMBERS |     | 26 CLUBS OF 47 ADDED 1 OR MORE NEW MEMBERS | GENDER DISTRIBUTION  MALE 703 (56.29%)  FEMALE 546 (43.71%)  Women Percentage Fiscal Year Goal: 30% |     |
|-----------------------------------|-----|--------------------------------------------|-----------------------------------------------------------------------------------------------------|-----|
| DECEASED                          | 6   | CLICK HERE FOR CUMULATIVE  MEMBERSHIP DATA | TOTAL FAMILY UNIT MEMBERS                                                                           | 203 |
| CLUB CANCELLED                    | 0   |                                            |