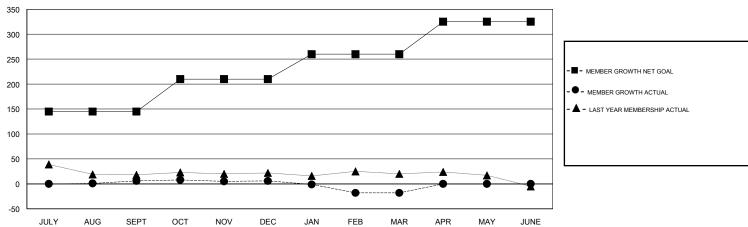

## GOALS AND ACTUAL MEMBERS CUMULATIVE

| DROPPED CLUBS: 1  DROPPED MEMBERS |     | 26 CLUBS OF 47 ADDED 1 OR MORE NEW MEMBERS | GENDER DISTRIBUTION  MALE 703 (56.29%)  FEMALE 546 (43.71%)  Women Percentage Fiscal Year Goal: 30% |     |
|-----------------------------------|-----|--------------------------------------------|-----------------------------------------------------------------------------------------------------|-----|
| DECEASED                          | 6   | CLICK HERE FOR CUMULATIVE  MEMBERSHIP DATA | TOTAL FAMILY UNIT MEMBERS                                                                           | 203 |
| CLUB CANCELLED                    | 0   |                                            |                                                                                                     | 100 |
| OTHER                             | 163 |                                            | FAMILY MEMBERS PAYING HALF DUES                                                                     | 106 |
| TOTAL                             | 169 |                                            |                                                                                                     |     |